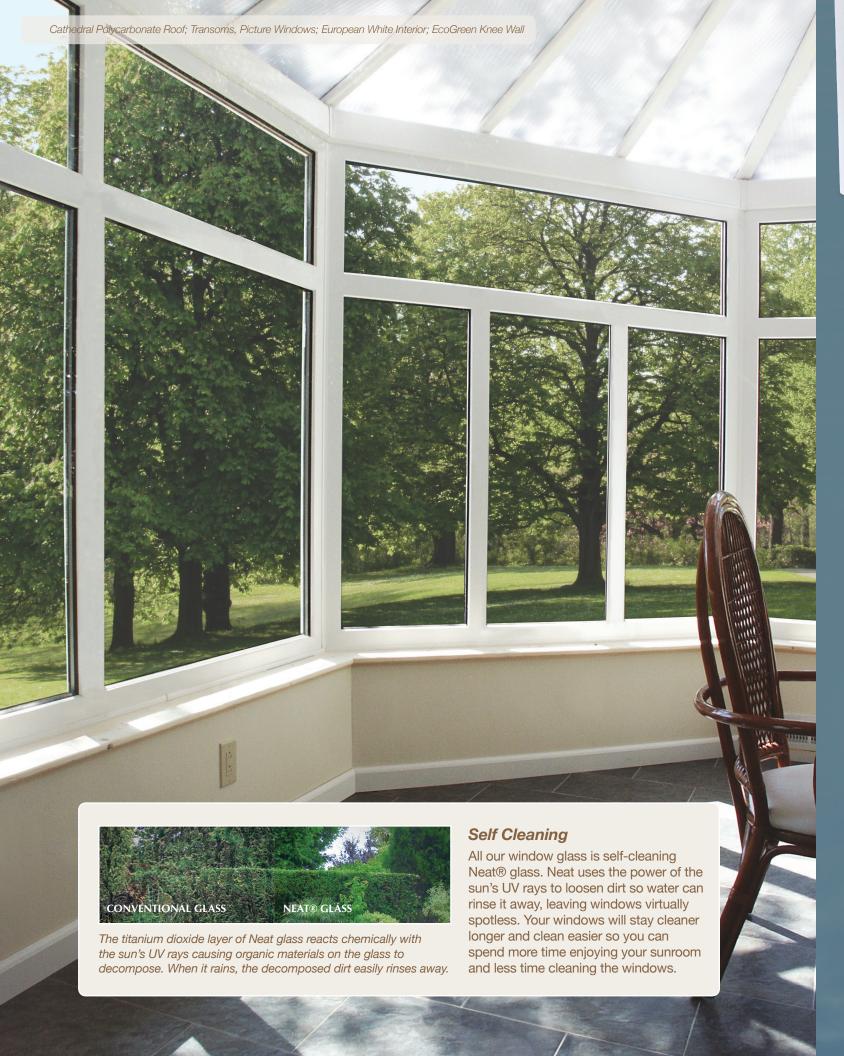

Elements sunrooms use the highest performing insulated window glass system in the industry, with insulating properties more than 5 times that of standard sunroom glass. LoE³ - 366® glass features an unprecedented triple layer of silver, 12 layers of protection in all.

# VISIBLE LIGHT IN, HARMFUL UV RAYS OUT Clear Class Clear Class Laft-2468 Class Laft-2468 Class Laft-2468 Class Laft-2468 Class Laft-2468 Class Laft-2468 Class

LoE<sup>3</sup> is spectrally selective, allowing visible light in while reflecting damaging UV rays, which cause furnishings to fade. The result is a light filled room with the ultimate level of year-round comfort and energy savings combined with the best fading protection.