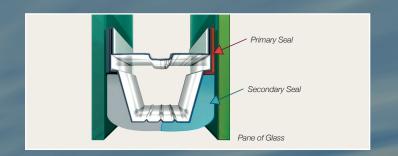

#### XL Edge

added comfort.

Our XL Edge insulated glass system features a dual seal stainless steel system to separate glass panes, reducing heat transfer and potential breakage - dramatically reducing the risk of condensation on windows. All windows are Energy Star and NFRC certified, meeting or exceeding the most stringent energy requirements.