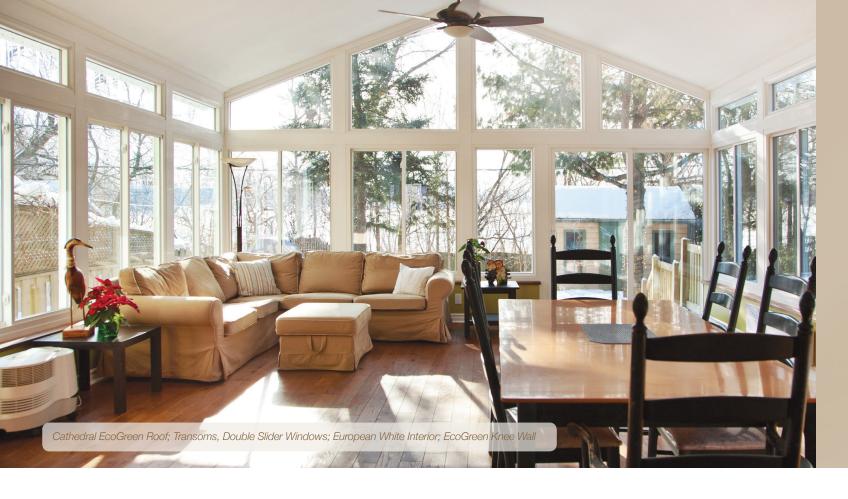

## INDIVIDUALLY DESIGNED & PRECISION FABRICATED

Each Elements sunroom is individually designed and engineered with CAD. No offthe-shelf stock sizes, no mixing and matching. Then parts are precision fabricated in a controlled environment using computer guided saws and positioning systems.

#### **Custom Built**

Unlike other sunrooms, all Elements sunrooms are manufactured to order. There are no "off the shelf" stock panels to build around. Your sunroom is completely customizable, will have a pleasing, symmetrical look and your view will be unhindered.