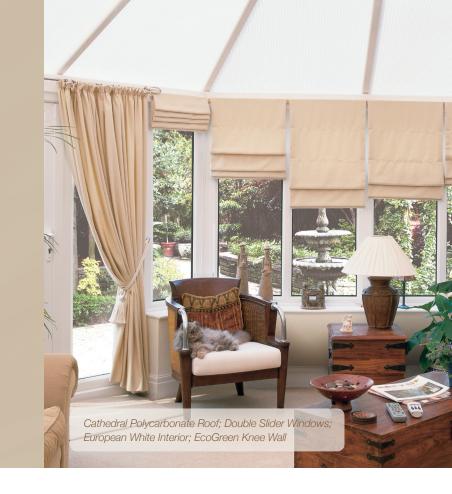

Allyear round,
your window
on the world

Et the sun shine in

If you're tired of looking at walls in your house, a sunroom is a wonderful solution. Now you can have the vistas and natural sunlight of the outdoors in the comfort of your own home.

Beautiful, durable and low maintenance, an Elements sunroom will create an open environment like you've never experienced before.

Our sunrooms are entirely custom designed and fabricated for your specific space; and our range of exterior and interior options will allow the new addition to blend pleasantly with any architectural style or interior décor. Expandable and upgradeable, an Elements sunroom will provide year round comfort and enjoyment for many years to come.

#### NOT JUST ANOTHER ROOM

An Elements sunroom is totally unlike any other room in your house. Whatever you do at home now, you'll enjoy doing it more in your new Elements sunroom. Filled with natural light, it makes a fantastic art studio, hobby or craft room. Children or grandchildren will love this space as a play room. It works as a library or quiet reading room to get away from it all or take a nap. Enjoy the early morning light with your daily paper. You'll be absolutely amazed at how plants will blossom and thrive in this light-filled environment! Or it may become an all purpose room, since every member of your family will want to spend time there. Whatever your use, from the first moment you set foot in it, this will be your new favorite room! *An Elements sunroom doesn't just increase your floor plan – it expands your lifestyle*.