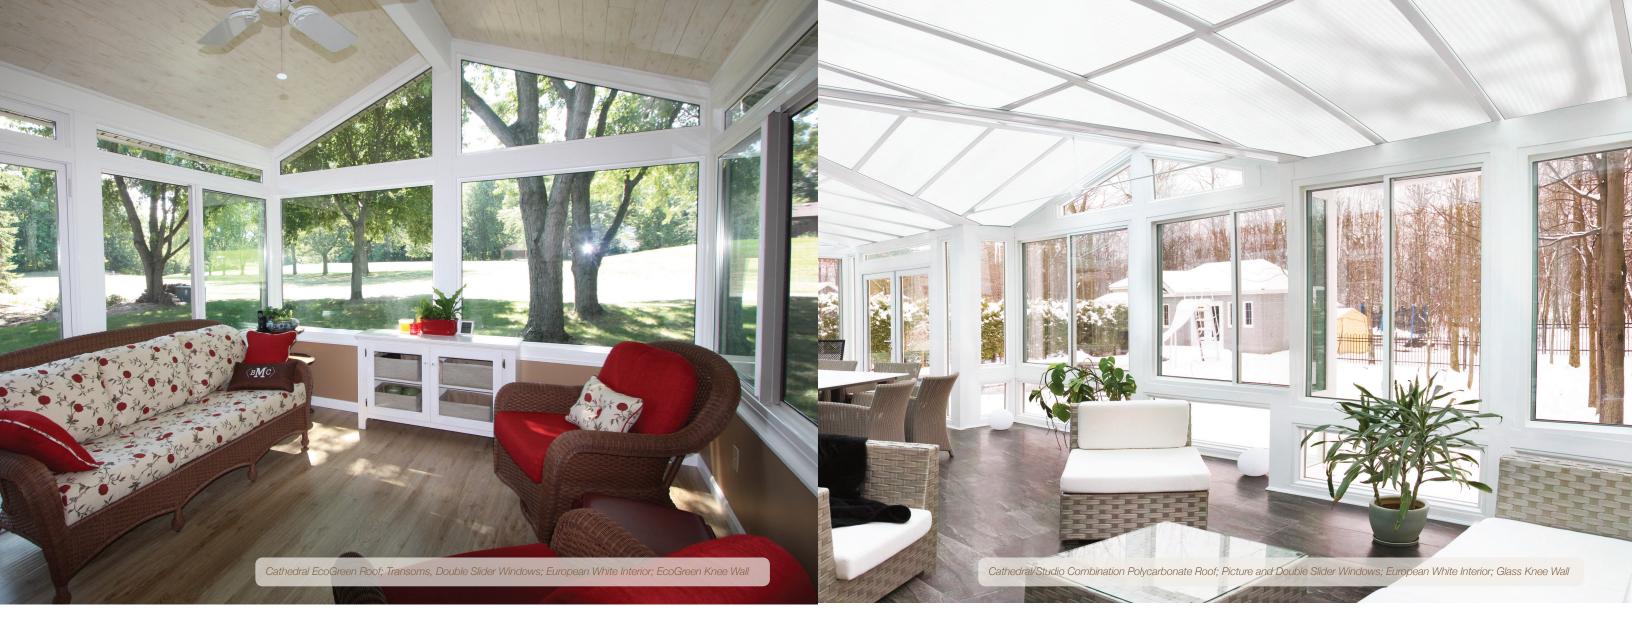

Allyear round,
your window
on the world

Et the sun shine in

If you're tired of looking at walls in your house, a sunroom is a wonderful solution. Now you can have the vistas and natural sunlight of the outdoors in the comfort of your own home.

Beautiful, durable and low maintenance, an Elements sunroom will create an open environment like you've never experienced before.

Our sunrooms are entirely custom designed and fabricated for your specific space; and our range of exterior and interior options will allow the new addition to blend pleasantly with any architectural style or interior décor. Expandable and upgradeable, an Elements sunroom will provide year round comfort and enjoyment for many years to come.

#### NOT JUST ANOTHER ROOM

An Elements sunroom is totally unlike any other room in your house. Whatever you do at home now, you'll enjoy doing it more in your new Elements sunroom. Filled with natural light, it makes a fantastic art studio, hobby or craft room. Children or grandchildren will love this space as a play room. It works as a library or quiet reading room to get away from it all or take a nap. Enjoy the early morning light with your daily paper. You'll be absolutely amazed at how plants will blossom and thrive in this light-filled environment! Or it may become an all purpose room, since every member of your family will want to spend time there. Whatever your use, from the first moment you set foot in it, this will be your new favorite room! *An Elements sunroom doesn't just increase your floor plan – it expands your lifestyle*.