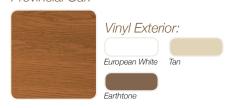

#### **WINDOW COLORS**

Mix and match our window vinyl and wood grain options with a custom match exterior for a unique look that blends with your home. Additional charges may apply for color and wood grain options.

Vinyl Exterior:

European White Tan

Earthtone Clay

WOOD GRAIN INTERIOR: Provincial Oak