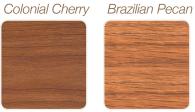

#### **WINDOW COLORS**

Mix and match our window vinyl and wood grain options with a custom match exterior for a unique look that blends with your home. Additional charges may apply for color and wood grain options.

Vinyl Exterior:

European White Tan

Earthtone Clay

WOOD GRAIN INTERIOR: Provincial Oak