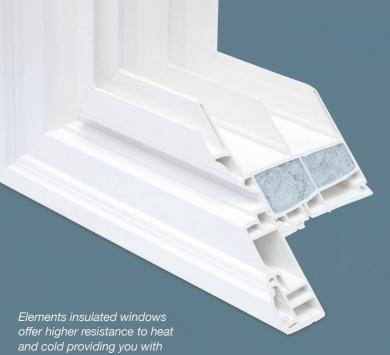

### ELEMENTS DELIVERS A QUANTUM LEAP IN SUNROOM PERFORMANCE

Each Elements sunroom incorporates high-performance composite technology to minimize your energy costs and maximize your comfort. Gone are most standard aluminum parts, replaced with triple-ply fiberglass-reinforced pultruded polyurethane - the strongest structural components in the industry. Composites provide far greater thermal insulation than aluminum, so you will lose less heat. And composites won't shrink, expand or warp like aluminum, eliminating gaps which allow heat and water leaks. Composites won't sweat or corrode, and they are precision manufactured in our factory to fit perfectly.

The painted aluminum used by other manufacturers scratches, sweats, and shrinks and expands with the temperature, causing gaps for heat and water leaks.

Elements reinforced composite structural wall parts minimize the effects of thermal expansion and contraction, eliminating unsightly and problematic gaps.

#### XL Edge

added comfort.

Our XL Edge insulated glass system features a dual seal stainless steel system to separate glass panes, reducing heat transfer and potential breakage - dramatically reducing the risk of condensation on windows. All windows are Energy Star and NFRC certified, meeting or exceeding the most stringent energy requirements.