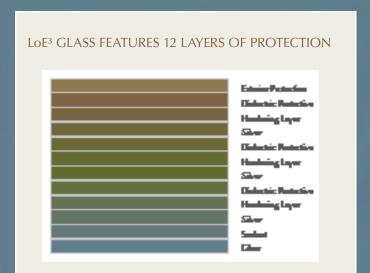

Elements sunrooms use the highest performing insulated window glass system in the industry, with insulating properties more than 5 times that of standard sunroom glass. LoE³ - 366® glass features an unprecedented triple layer of silver, 12 layers of protection in all.

# VISIBLE LIGHT IN, HARMFUL UV RAYS OUT Clear Class Clear Class Laft-2468 Class Laft-2468 Class Laft-2468 Class Laft-2468 Class Laft-2468 Class Laft-2468 Class

LoE<sup>3</sup> is spectrally selective, allowing visible light in while reflecting damaging UV rays, which cause furnishings to fade. The result is a light filled room with the ultimate level of year-round comfort and energy savings combined with the best fading protection.