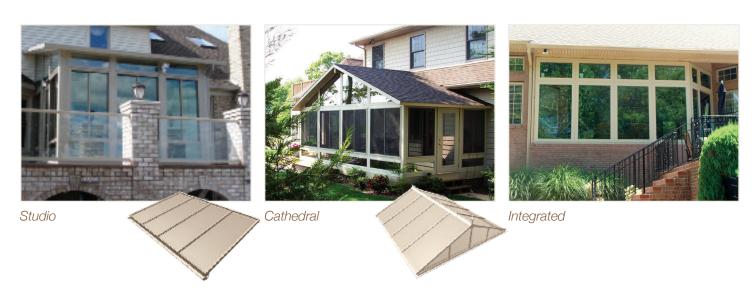

#### **Custom Built**

Unlike other sunrooms, all Elements sunrooms are manufactured to order. There are no "off the shelf" stock panels to build around. Your sunroom is completely customizable, will have a pleasing, symmetrical look and your view will be unhindered.

#### Silver Opal Polycarbonate

Our Silver Opal polycarbonate is five layers thick and virtually unbreakable, providing superior stiffness, and excellent thermal and sound insulation.



# Design Guide

#### A RANGE OF OPTIONS FOR EVERY TASTE AND NEED

If you can dream it, we can do it. Elements offers a wide range of structural and decorative options to help you put together the perfect room for your family. In addition to the options listed here, we can customize your room to nearly any requirement.

#### **ROOF STYLES**



#### **ROOF OPTIONS**



EcoGreen



Polycarbonate

#### **KNEE WALLS**



EcoGreen



Glass

#### **WINDOW COLORS**

Mix and match our window vinyl and wood grain options with a custom match exterior for a unique look that blends with your home. Additional charges may apply for color and wood grain options.









Vinyl Exterior:

European White Tan

Earthtone Clay

WOOD GRAIN INTERIOR: Provincial Oak



#### **WINDOW STYLES**













Double Slider Double Hung

Casement

Awning

Tilt and Slide

#### **DOOR STYLES**







**ADDITIONAL OPTIONS** 

Lighting Accents
Opaque Wall Sections
Ceiling Fans
"Doggy Door" Panels
Window Treatments
Electrical Outlets

Phone/Internet Connections HVAC Systems

FOR MORE INFORMATION, VISIT OUR WEBSITE:

WWW.ELEMENTSSUNROOMS.COM