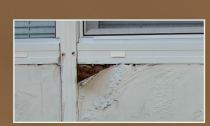

The painted aluminum used by other manufacturers scratches, sweats, and shrinks and expands with the temperature, causing gaps for heat and water leaks.

Elements reinforced composite structural wall parts minimize the effects of thermal expansion and contraction, eliminating unsightly and problematic gaps.