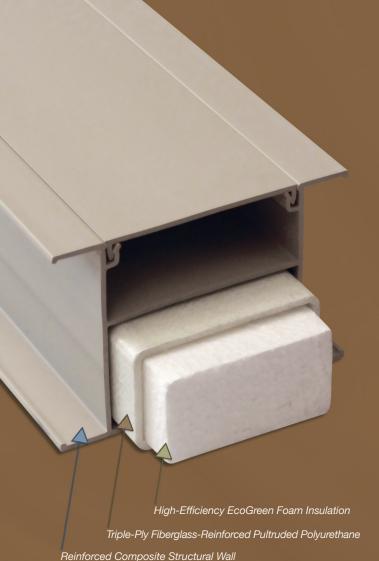

### ELEMENTS DELIVERS A QUANTUM LEAP IN SUNROOM PERFORMANCE

Each Elements sunroom incorporates high-performance composite technology to minimize your energy costs and maximize your comfort. Gone are most standard aluminum parts, replaced with triple-ply fiberglass-reinforced pultruded polyurethane - the strongest structural components in the industry. Composites provide far greater thermal insulation than aluminum, so you will lose less heat. And composites won't shrink, expand or warp like aluminum, eliminating gaps which allow heat and water leaks. Composites won't sweat or corrode, and they are precision manufactured in our factory to fit perfectly.

The painted aluminum used by other manufacturers scratches, sweats, and shrinks and expands with the temperature, causing gaps for heat and water leaks.

Elements reinforced composite structural wall parts minimize the effects of thermal expansion and contraction, eliminating unsightly and problematic gaps.

The EcoGreen system is the perfect balance of energy efficiency, thermal performance, structural superiority, design flexibility, and speed of construction. The EcoGreen roof and walls are completely non-metallic and feature high-efficiency insulation, providing up to 20% in additional energy savings. They can easily handle the snow loads of northern Canada to the hurricane wind loads of Miami beach and the seismic loads of San Francisco - all while providing the ultimate insulating values and virtually limitless design and finish options. EcoGreen provides unprecedented energy savings and maintains a stable, comfortable environment.