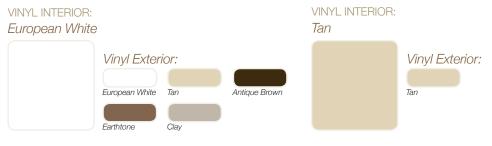

#### **WINDOW COLORS**

Mix and match our window vinyl and wood grain options with a custom match exterior for a unique look that blends with your home. Additional charges may apply for color and wood grain options.

Vinyl Exterior:

European White Tan

Earthtone Clay

WOOD GRAIN INTERIOR: Provincial Oak